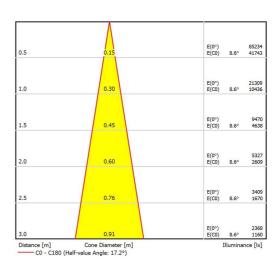

For latest performance data please download datasheet from www.nordiclight.com

Spot, 17°