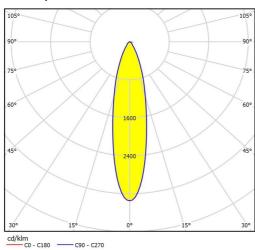

Medium            | Black |
| 238-505-30     | Medium            | Grey  |
| 238-506-10     | Flood             | White |
| 238-506-20     | Flood             | Black |
| 238-506-30     | Flood             | Grey  |
| 238-315-001    | Anti dazzle shade | Black |
| 237-204-001-10 | Flaps kit         | White |
| 237-204-001-20 | Flaps kit         | Black |
| 237-204-001-30 | Flaps kit         | Grey  |
|                |                   |       |

### Note

Product available in other Kelvin temperatures by request. Final shipping destination may require minor modifications of components as well as article numbers, be sure to state the country in which the fixtures will be used.

For latest performance data please download datasheet from www.nordiclight.com



Spot, 17°





# Medium, 23°





Flood, 38°