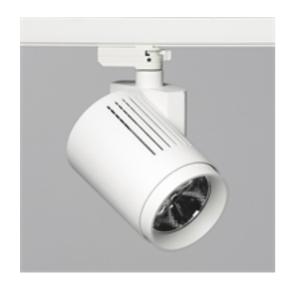

# **Technical specification**

LED Track light with incorporated electronic gear and Chip on board. Improved color rendering index +90. High quality lenses with three different beam spreads.

Lamp housing of die-cast aluminium for optimal cooling, long lifetime and low weight.

## Model and colors

Available in white, black and grey.

## Area of use

Track light for indoor applications.