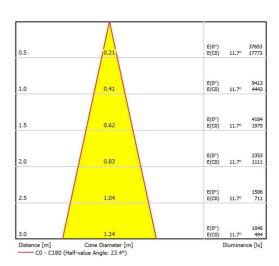

dium            | Black |
| 238-505-30     | Medium            | Grey  |
| 238-506-10     | Flood             | White |
| 238-506-20     | Flood             | Black |
| 238-506-30     | Flood             | Grey  |
| 238-315-001    | Anti dazzle shade | Black |
| 237-204-001-10 | Flaps kit         | White |
| 237-204-001-20 | Flaps kit         | Black |
| 237-204-001-30 | Flaps kit         | Grey  |
|                |                   |       |

### Note

Product available in other Kelvin temperatures by request. Final shipping destination may require minor modifications of components as well as article numbers, be sure to state the country in which the fixtures will be used.

For latest performance data please download datasheet from www.nordiclight.com



Spot, 17°





# Medium, 23°





Flood, 38°