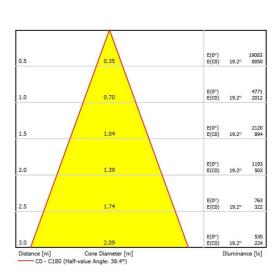

| Black |
| 238-505-30     | Medium            | Grey  |
| 238-506-10     | Flood             | White |
| 238-506-20     | Flood             | Black |
| 238-506-30     | Flood             | Grey  |
| 238-315-001    | Anti dazzle shade | Black |
| 237-204-001-10 | Flaps kit         | White |
| 237-204-001-20 | Flaps kit         | Black |
| 237-204-001-30 | Flaps kit         | Grey  |
|                |                   |       |

### Note

Product available in other Kelvin temperatures by request. Final shipping destination may require minor modifications of components as well as article numbers, be sure to state the country in which the fixtures will be used.

For latest performance data please download datasheet from www.nordiclight.com



Spot, 17°





# Medium, 23°





Flood, 38°