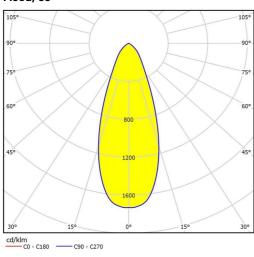

| Black |
| 238-505-30     | Medium            | Grey  |
| 238-506-10     | Flood             | White |
| 238-506-20     | Flood             | Black |
| 238-506-30     | Flood             | Grey  |
| 238-315-001    | Anti dazzle shade | Black |
| 237-204-001-10 | Flaps kit         | White |
| 237-204-001-20 | Flaps kit         | Black |
| 237-204-001-30 | Flaps kit         | Grey  |
|                |                   |       |

### Note

Product available in other Kelvin temperatures by request. Final shipping destination may require minor modifications of components as well as article numbers, be sure to state the country in which the fixtures will be used.

For latest performance data please download datasheet from www.nordiclight.com



Spot, 17°





# Medium, 23°





Flood, 38°