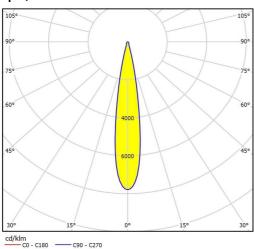

For latest performance data please download datasheet from www.nordiclight.com

Spot, 17°