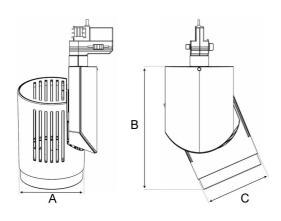

A 141 B 264 C 116 (mm)

# **Technical specification**

LED Track light with incorporated electronic gear and Chip on board. Improved color rendering index +90. High quality lenses with three different beam spreads.

Lamp housing of die-cast aluminium for optimal cooling, long lifetime and low weight.

## Model and colors

Available in white, black and grey.

## Area of use

Track light for indoor applications.

### Accessories

Filters

Honey comb filter

Flaps kit

### **Technical data**

| Mains (input) voltage       | 220-240 V      |
|-----------------------------|----------------|
| Total weight                | 1,45 kg        |
| Form of protection          | IP 20, class I |
| Color temperature           | 3 000 K        |
| Color rendering index (CRI) | 90             |
| Luminai